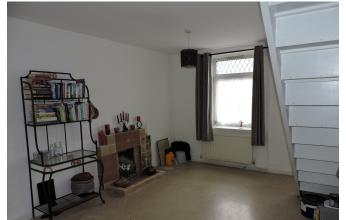

4.6m x 3.61m (15'1" x 11'10")

Entered via a double glazed glass panel door, double glazed window to front, stairs to first floor, traditional tiled fireplace, double panel radiator.