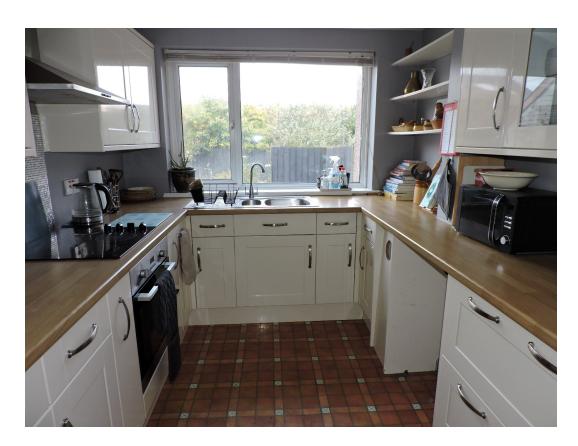

#### Kitchen:

3.71m x 2.51m (12'2" x 8'3")

Double glazed window to rear, fitted with a range of wall, base and glass display units, 1½ bowl sink unit and draining board, electric hob and oven with extractor fan over, space for washing machine, single panel radiator.