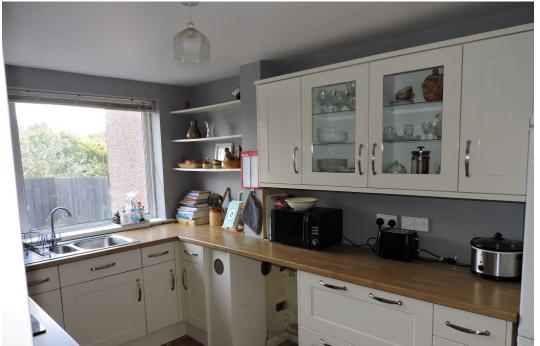

#### Kitchen:

3.71m x 2.51m (12'2" x 8'3")

Double glazed window to rear, fitted with a range of wall, base and glass display units, 1½ bowl sink unit and draining board, electric hob and oven with extractor fan over, space for washing machine, single panel radiator.