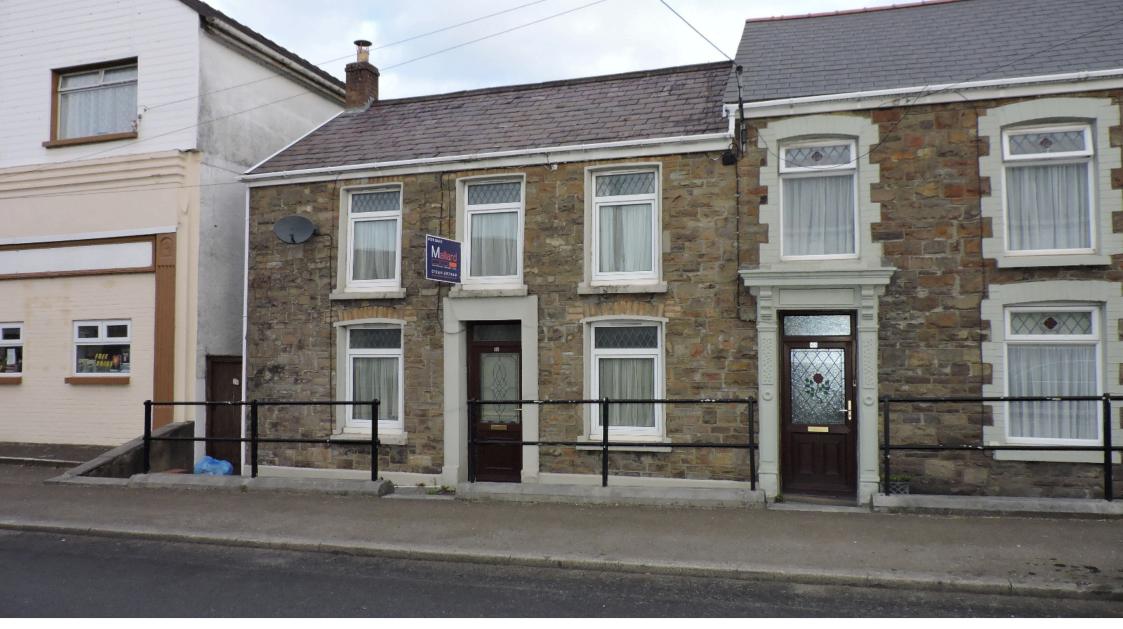

Cwmamman Road, Garnant, Ammanford, SA18

£160,000

## Cwmamman Road, Garnant, Ammanford, SA18

A double fronted semi detached family home with a rear driveway which offers potential to build a garage (stpp). The property offers three double bedrooms, three reception rooms, first floor bathroom with a separate bath and shower and benefits from gas fired central heating and double glazing. Externally the property enjoys a private garden, outside WC and storage shed.