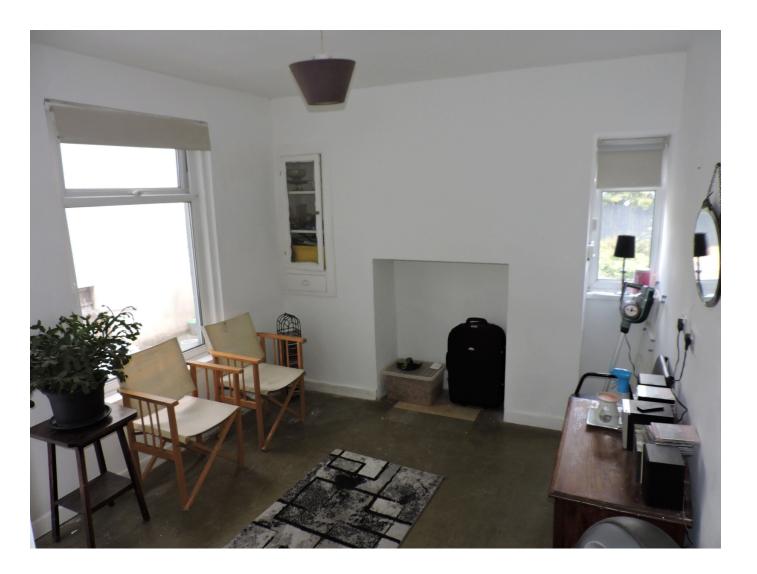

### Lounge:

4.65m x 3.07m (15'3" x 9'7"/10'1")

Double glazed window to front, traditional tiled fireplace with solid fuel fire, feature alcoves, double panel radiator.

3.28m x 3m (10'9" x 9'10")

Double glazed windows to side and rear, double glazed glass panel door to side, built in glass display cupboard, single panel radiator.