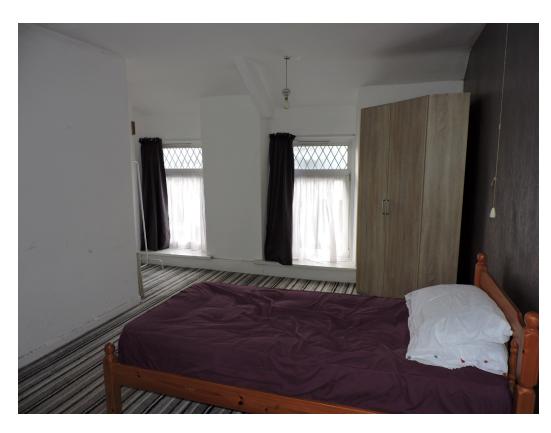

## **Bedroom One:**

4.6m x 4.06m (15'1"/14'11" x 10'3"/13'4")

Two double glazed windows to front, double glazed window to rear, entrance to loft, single panel radiator.

Address

38 College Street, Ammanford, SA18 3AF **Office Contact** 