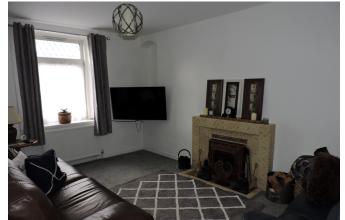

### Lounge:

4.65m x 3.07m (15'3" x 9'7"/10'1")

Double glazed window to front, traditional tiled fireplace with solid fuel fire, feature alcoves, double panel radiator.

3.28m x 3m (10'9" x 9'10")

Double glazed windows to side and rear, double glazed glass panel door to side, built in glass display cupboard, single panel radiator.